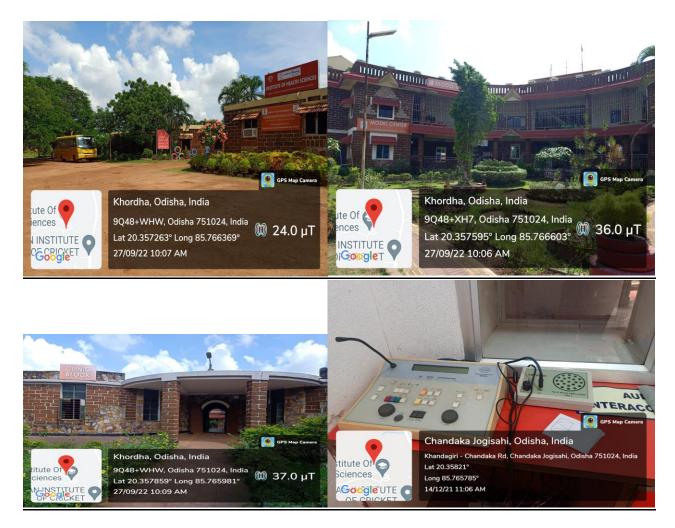

# **INSTITUTE OF HEALTH SCIENCES**

(A Unit of Margdarsi)

Office: N-2/41, I.R.C Village, Nayapalli, Bhubaneswar – 751015, Ph.:0674-2553640, 2550054 Campus: Chandaka, Bhubaneswar, Khordha, Odisha, pin: 754005, E-mail:ihsbbsr@margdarsi.org, web: www.ihsindia.org

### **Rural Health Centre for students training**

Director Institute of Health Sciences Bhubaneswar

Pioneer institution imparting Bachelor & Master's degree in Audiology and Speech Language Pathology and Physiotherapy Modern Diagnostic & Complete Treatment center for Hearing Impairment, Multi Modal Therapy for CP, MR, Autism, Learning Disability, Therapy for speech defects, Musculoskeletal Disorders and Neurological Problems.