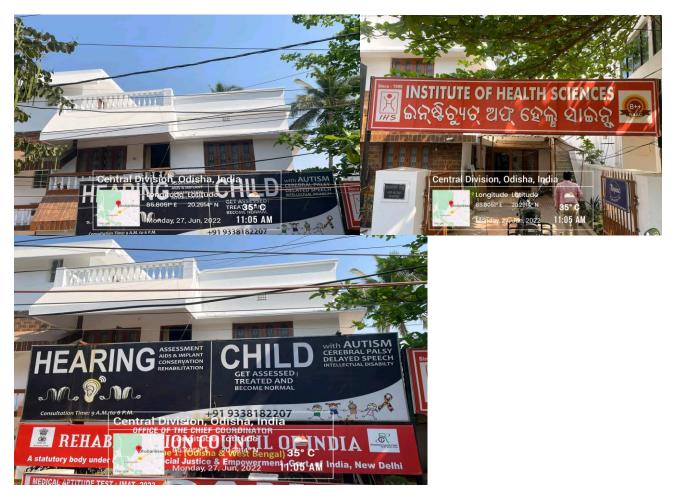

# **INSTITUTE OF HEALTH SCIENCES**

(A Unit of Margdarsi)

Office: N-2/41, I.R.C Village, Nayapalli, Bhubaneswar – 751015, Ph.:0674-2553640, 2550054 Campus: Chandaka, Bhubaneswar, Khordha, Odisha, pin: 754005, E-mail:ihsbbsr@margdarsi.org, web: www.ihsindia.org

### **Urban Health Center for students training**

Director Institute of Health Sciences Bhubaneswar

Pioneer institution imparting Bachelor & Master's degree in Audiology and Speech Language Pathology and Physiotherapy Modern Diagnostic & Complete Treatment center for Hearing Impairment, Multi Modal Therapy for CP, MR, Autism, Learning Disability, Therapy for speech defects, Musculoskeletal Disorders and Neurological Problems.